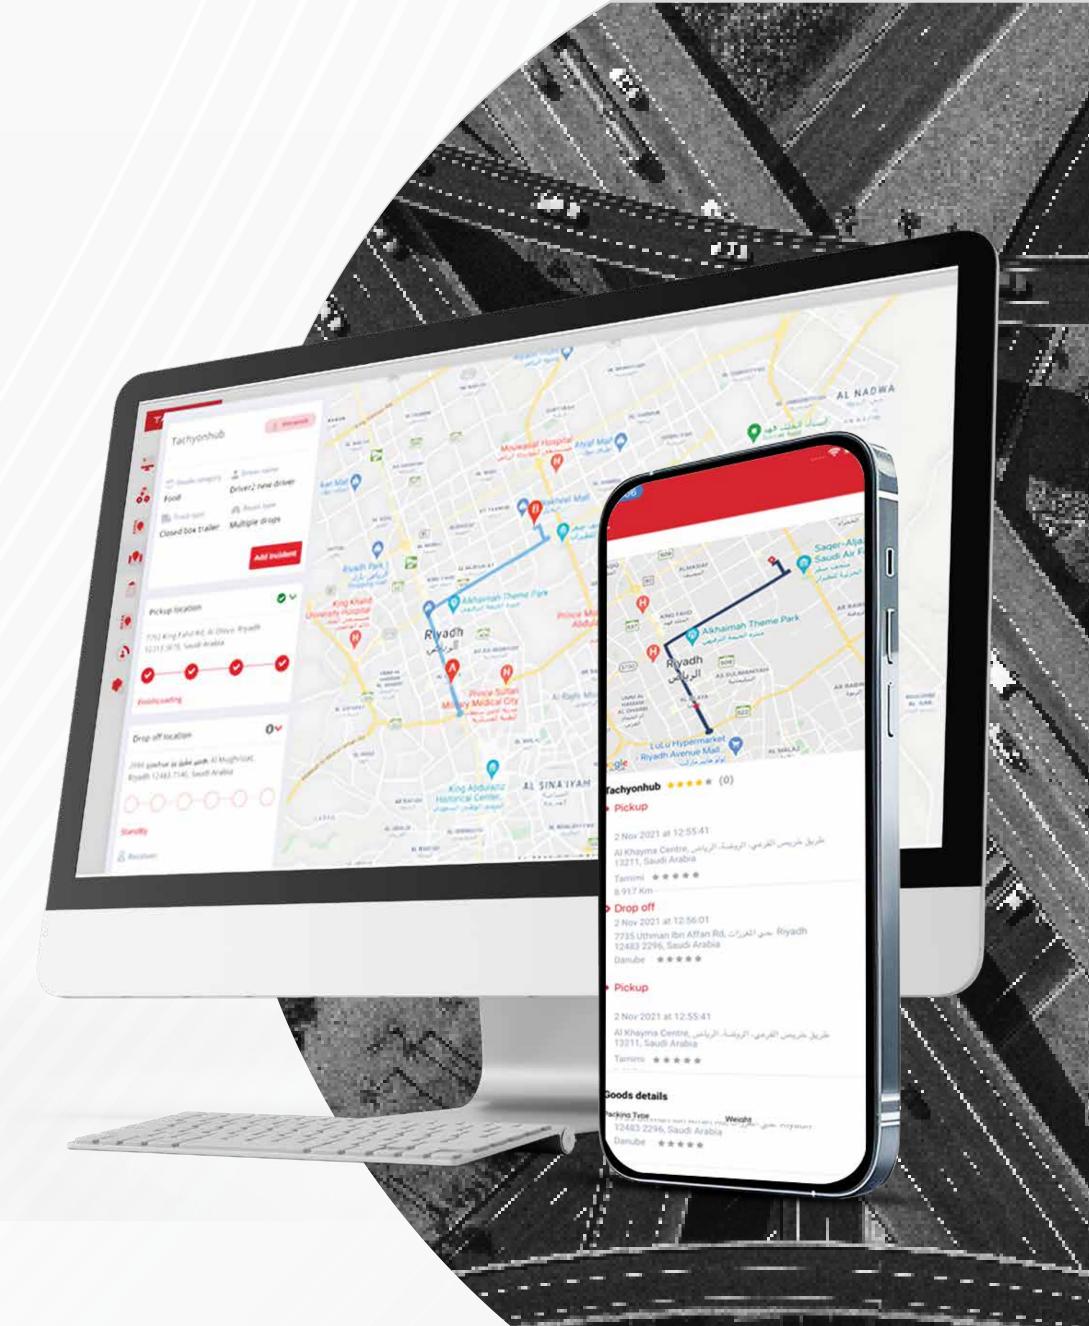

## TRACEABILITY

the platform provides live track & trace through the driver mobile app & the integration with IoT devices

### **TACHYON TMS:**

End-to-end digital solution for managing logistics operations:

- Manage your fleet & dispatch operations
- •Manage the relations with transporters
- •Board your clients
- •Digital documentation (waybills & PODs, etc.)
- •Dashboard, live track & trace
- •Driver App

## **CLOUD BASED PLATFORM:**

- Dashboard
- Fleet management with KPIs & Reporting
- Pricing set up & invoicing module.
- Clients & transporters portal
- Port movement module

## **MOBILE APP:**

for drivers with offline mode.

- Trip Triggers
- Incident Reporting
- E-Pod
- Multi-Language (English, Arabic, Urdu & Hindi)